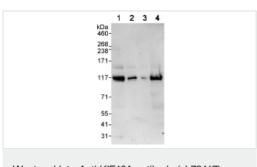

## 图片

Western blot - Anti-KIF18A antibody (ab72417)

All lanes: Anti-KIF18A antibody (ab72417) at 0.04 µg/ml

Lane 1 : HeLa whole cell lysate at 50 μg Lane 2 : HeLa whole cell lysate at 15 μg Lane 3 : HeLa whole cell lysate at 5 μg Lane 4 : 293T whole cell lysate at 50 μg

Developed using the ECL technique.

**Predicted band size:** 101 kDa **Observed band size:** 117 kDa

Exposure time: 3 minutes

Detection of KIF18A by Western Blot of Immunprecipitate. ab72417 at 1µg/ml staining KIF18A in HeLa whole cell lysate immunoprecipitated using ab72417 at 3µg/mg lysate (1 mg/IP; 20% of IP loaded/lane).