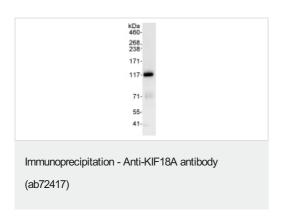

Developed using the ECL technique.

**Predicted band size:** 101 kDa **Observed band size:** 117 kDa

Exposure time: 3 minutes

Detection of KIF18A by Western Blot of Immunprecipitate. ab72417 at 1µg/ml staining KIF18A in HeLa whole cell lysate immunoprecipitated using ab72417 at 3µg/mg lysate (1 mg/IP; 20% of IP loaded/lane).