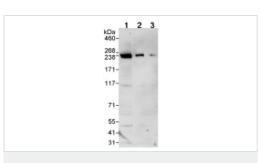

#### 图片

Western blot - Anti-KIF13A antibody (ab72414)

All lanes: Anti-KIF13A antibody (ab72414) at 0.04 µg/ml

**Lane 1**: HeLa whole cell lysate at 50 μg **Lane 2**: HeLa whole cell lysate at 15 μg **Lane 3**: HeLa whole cell lysate at 5 μg

**Predicted band size:** 203 kDa **Observed band size:** 238 kDa

Exposure time: 3 minutes

Detection of KIF13A by Western Blot of Immunprecipitate. ab72414, at 1µg/ml, staining KIF13A in HeLa whole cell lysate immunoprecipitated using ab72414 at 3µg/mg lysate (1 mg/IP; 20% of IP loaded/lane).