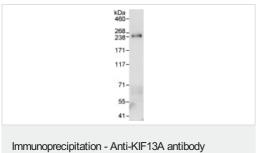

**Predicted band size:** 203 kDa **Observed band size:** 238 kDa

Exposure time: 3 minutes

Detection of KIF13A by Western Blot of Immunprecipitate. ab72414, at 1µg/ml, staining KIF13A in HeLa whole cell lysate immunoprecipitated using ab72414 at 3µg/mg lysate (1 mg/IP; 20% of IP loaded/lane).

Detection: Chemiluminescence with exposure time of 30 seconds.

(ab72414)

Please note: All products are "FOR RESEARCH USE ONLY. NOT FOR USE IN DIAGNOSTIC PROCEDURES"