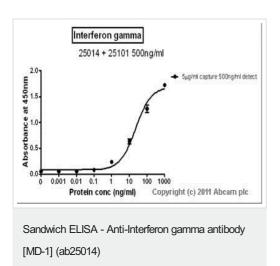

#### 图片

Standard curve for Interferon gamma (Analyte: <u>ab51240</u>); dilution range 1pg/ml to 1μg/ml using Capture Antibody ab25014 at 5μg/ml and Detector Antibody <u>ab25101</u> at 0.5μg/ml.

Please note: All products are "FOR RESEARCH USE ONLY. NOT FOR USE IN DIAGNOSTIC PROCEDURES"