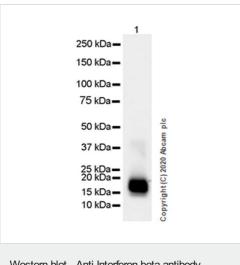

Exposure time: 97 seconds.

Anti-Interferon beta antibody [EPR23341-7] (ab275880) at 1/1000 dilution + Recombinant Human IFN-beta protein, 10 ng

#### Secondary

Goat Anti-Rabbit lgG, (H+L), Peroxidase conjugated (<u>ab97051</u>) at 1/100000 dilution

Predicted band size: 22 kDa Observed band size: 18 kDa

Western blot - Anti-Interferon beta antibody [EPR23341-7] (ab275880)