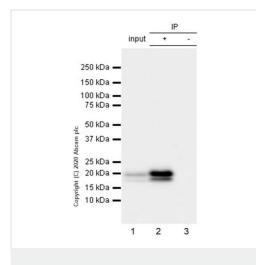

Immunoprecipitation - Anti-Interferon beta antibody [EPR23341-7] (ab275880) Blocking and diluting buffer and concentration: 5% NFDM/TBST Exposure time: 3 seconds.

Interferon beta was immunoprecipitated from 0.35 mg A549 (human lung carcinoma epithelial cell) (transfected with 400ng/ml poly(I:C) for 4 hours, then 300ng/ml BFA was added for the last 20 hours) whole cell lysate with ab275880 at 1/30 dilution (2ug in 0.35mg lysates). Western blot was performed on the immunoprecipitate using ab275880 at 1/1000 dilution. VeriBlot for IP Detection Reagent (HRP)(**ab131366**) was used at 1/5000 dilution.

Lane 1: A549 (transfected with 400ng/ml poly(I:C) for 4 hours, then 300ng/ml BFA was added for the last 20 hours) whole cell lysate 10 ug

Lane 2: ab275880 IP in A549 (transfected with 400ng/ml poly(I:C) for 4 hours, then 300ng/ml BFA was added for the last 20 hours) whole cell lysate

Lane 3: Rabbit monoclonal IgG (<u>ab172730</u>) instead of ab275880 in A549 (transfected with 400ng/ml poly(I:C) for 4 hours, then 300ng/ml BFA was added for the last 20 hours) whole cell lysate Blocking and dilution buffer and concentration: 5% NFDM/TBST.