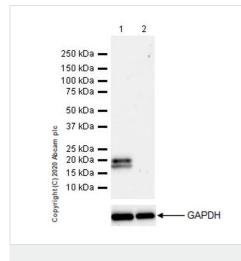

#### 图片

Western blot - Anti-Interferon beta antibody [EPR23341-7] (ab275880)

All lanes : Anti-Interferon beta antibody [EPR23341-7] (ab275880) at 1/1000 dilution

Lane 1 : A549 (human lung carcinoma epithelial cell) transfected with 400ng/ml poly(I:C) for 24 hours, 300ng/ml BFA was added to cells 4 hours after the start of the transfection, whole cell lysate Lane 2 : A549 transfected with water instead of poly I:C for 24 hours, 300ng/ml BFA was added to cells 4 hours after the start of the transfection, whole cell lysate

Lysates/proteins at 20 µg per lane.

#### Secondary

All lanes : Goat Anti-Rabbit lgG H&L (HRP) (<u>ab97051</u>) at 1/100000 dilution

Predicted band size: 22 kDa Observed band size: 19,22 kDa Blocking and diluting buffer and concentration: 5% NFDM/TBST. The molecular weight observed is consistent with what has been described in the literature (PMID:7352261).