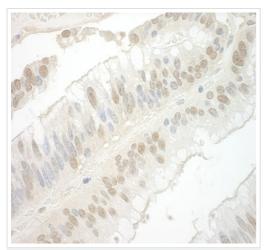

#### Exposure time: 3 seconds

Immunohistochemistry (Formalin/PFA-fixed paraffinembedded sections) - Anti-Importin 7 antibody (ab99273) Immunohistochemistry (Formalin/PFA-fixed paraffin-embedded sections) analysis of human colon carcinoma tissue labelling Importin 7 with ab99273 at 1/1000 (0.2µg/mg). Detection: DAB.