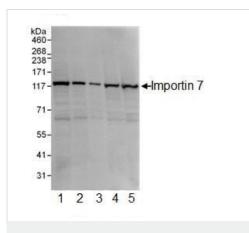

图片

Western blot - Anti-Importin 7 antibody (ab99273)

All lanes : Anti-Importin 7 antibody (ab99273) at 0.04 µg/ml

Lane 1 : HeLa whole cell lysate at 50 µg Lane 2 : HeLa whole cell lysate at 15 µg Lane 3 : HeLa whole cell lysate at 5 µg Lane 4 : 293T whole cell lysate at 50 µg Lane 5 : Mouse NIH3T3 whole cell lysate at 50 µg

Developed using the ECL technique.

Predicted band size: 120 kDa