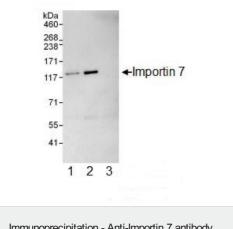

ab99273 at 0.1 µg/ml detecting Importin 7 in HeLa whole cell lysate by western blot analysis following immunoprecipitation. Detection utilised ECL with a 1 second exposure. For immunoprecipitation, ab99273 was used at at 10 µg/mg lysate; 1 mg of lysate was used for IP and 20% of IP was loaded. Lane 1; IP using **ab99272** which recognizes an upstream epitope of Importin 7. Lane 2; IP using ab99273. Lane 3; IP using control IgG.

Immunoprecipitation - Anti-Importin 7 antibody (ab99273)

Please note: All products are "FOR RESEARCH USE ONLY. NOT FOR USE IN DIAGNOSTIC PROCEDURES"