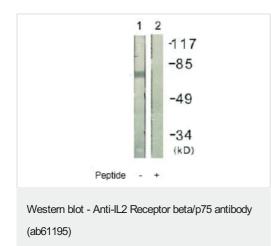

#### 图片

All lanes : Anti-IL2 Receptor beta/p75 antibody (ab61195) at 1/500 dilution

Lane 1 : COS7 cell extracts
Lane 2 : COS7 cell extracts with immunising peptide

Predicted band size: 61 kDa Observed band size: 61 kDa