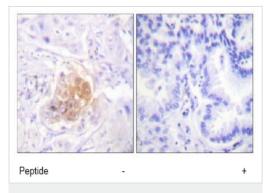

ab61195 at 1/50 dilution staining IL2 Receptor beta/p75 in human lung carcinoma by Immunohistochemistry, Paraffin-embedded tissue, in the absence (left) or presence (right) of the immunising peptide.

Immunohistochemistry (Formalin/PFA-fixed paraffinembedded sections) - Anti-IL2 Receptor beta/p75 antibody (ab61195)