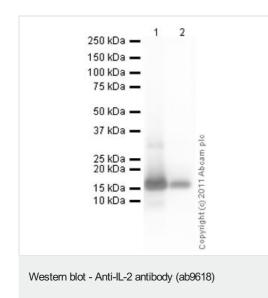

### The Abpromise guarantee Abpromise ™承诺保证使用ab9618于以下的经测试应用

"应用说明"部分下显示的仅为推荐的起始稀释度;实际最佳的稀释度/浓度应由使用者检定。

| 应用 | Ab评论 | 说明                                                                                                                                                                                                                                                                                                                               |
|----|------|----------------------------------------------------------------------------------------------------------------------------------------------------------------------------------------------------------------------------------------------------------------------------------------------------------------------------------|
| WB |      | Use at an assay dependent concentration. To detect hlL-2 by Western Blot analysis this antibody can be used at a concentration of 0.1 - 0.2 $\mu$ g/ml. Used in conjunction with compatible secondary reagents the detection limit for recombinant hlL-2 is 1.5 - 3.0 ng/lane, under either reducing or non-reducing conditions. |