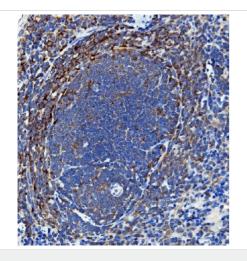

Proteins were transferred to a nitrocellulose membrane at 150mA for 50-90 minutes and blocked with 5% milk/TBS for 1.5 hours at room temperature.

Immunohistochemistry analysis of paraffin-embedded section of rat spleen tissue labeling IL-18 antibody with ab191860 at 2µg/mL (incubation: overnight at 4°C). Biotinylated goat anti-rabbit lgG was used as secondary antibody and incubated for 30 minutes at 37°C. Heat mediated antigen retrieval was performed in EDTA buffer (pH8.0, epitope retrieval solution). The tissue section was blocked with 10% goat serum. The tissue section was developed using Strepavidin-Biotin-Complex (SABC) with DAB as the chromogen.

Immunohistochemistry (Formalin/PFA-fixed paraffinembedded sections) - Anti-IL-18 antibody (ab191860)

Please note: All products are "FOR RESEARCH USE ONLY. NOT FOR USE IN DIAGNOSTIC PROCEDURES"