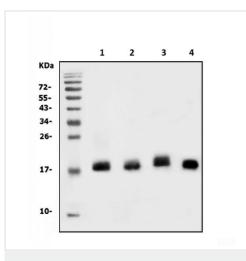

Western blot - Anti-IL-18 antibody (ab191860)

All lanes : Anti-IL-18 antibody (ab191860) at 0.5 µg/ml

Lane 1 : mouse spleen tissue lysates

Lane 2 : mouse thymus tissue lysates

Lane 3 : mouse lung tissue lysates

Lane 4 : mouse ANA-1 whole cell lysates

Lysates/proteins at 30 µg/ml per lane.

#### Secondary

All lanes : goat anti-rabbit IgG-HRP at 1/5000 dilution

Developed using the ECL technique.

Performed under reducing conditions.

Predicted band size: 22 kDa

SDS PAGE performed on 5-20% gel for 2-3 hours.