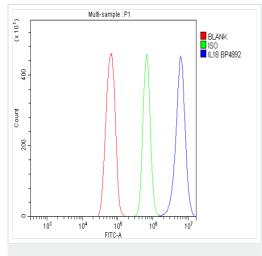

图片

Flow Cytometry - Anti-IL-18 antibody (ab191860)

Flow Cytometry analysis of RH35 cells stained with ab191860 in blue with a concentration of  $1\mu g/1x10^6$  cells; an isotype control antibody (rabbit lgG) in green with a concentration of  $1\mu g/1x10^6$  cells, and an unlabelled sample in red. The secondary antibody used was DyLight®488 conjugated goat anti-rabbit lgG in the concentration 5-10µg/1x10<sup>6</sup> cells.