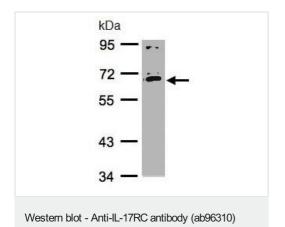

#### 图片

Anti-IL-17RC antibody (ab96310) at 1/1000 dilution + HeLaS3 whole cell lysate at 30 µg

Predicted band size: 86 kDa

7.5% SDS PAGE

Please note: All products are "FOR RESEARCH USE ONLY. NOT FOR USE IN DIAGNOSTIC PROCEDURES"