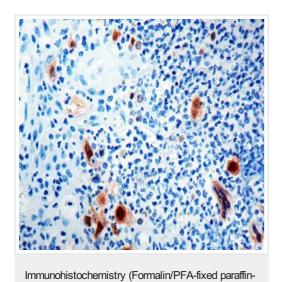

#### 图片

Immunohistochemistry (Formalin/PFA-fixed paraffinembedded sections) - Anti-HSV1 antibody (ab9533)

Formalin-fixed, paraffin-embedded HSV1-infected human tissue stained for HSV1 with ab9533 in immunohistochemical analysis.

Formalin-fixed, paraffin-embedded HSV1-infected human tissue stained for HSV1 with ab9533 in immunohistochemical analysis.

embedded sections) - Anti-HSV1 antibody (ab9533)

Please note: All products are "FOR RESEARCH USE ONLY. NOT FOR USE IN DIAGNOSTIC PROCEDURES"