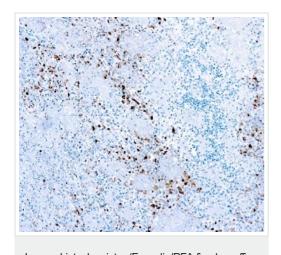

#### 图片

Immunohistochemistry (Formalin/PFA-fixed paraffinembedded sections) - Anti-HSV1 antibody (ab9533)

Formalin-fixed, paraffin-embedded HSV1-infected human tissue stained for HSV1 with ab9533 in immunohistochemical analysis.

Formalin-fixed, paraffin-embedded HSV1-infected human tissue stained for HSV1 with ab9533 in immunohistochemical analysis.

embedded sections) - Anti-HSV1 antibody (ab9533)

Please note: All products are "FOR RESEARCH USE ONLY. NOT FOR USE IN DIAGNOSTIC PROCEDURES"