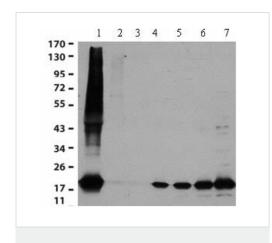

#### 图片

Western blot - Anti-HSP17.6 antibody (ab80183)

**Lanes 1-2 & 4-7**: Anti-HSP17.6 antibody (ab80183) at 1/1000 dilution

Lane 1: Total protein from heat shocked Arabidopsis thaliana at

15 µg

Lane 2: Arabidopsis thaliana control plant

Lane 3: Empty lane

Lane 4: Recombinant purified HSP17.6, 1 ng

Lane 5: Recombinant purified HSP17.6, 2 ng

Lane 6: Lysates from Arabidopsis thaliana, 5 ng

Lane 7: recombinant purified HSP17.6, 10 ng

#### **Secondary**

Lanes 1-2 & 4-7: HRP-conjugated goat anti rabbit lgG

Predicted band size: 18 kDa

15% SDS-PAGE and blotted 1hour onto nitrocellulose

Please note: All products are "FOR RESEARCH USE ONLY. NOT FOR USE IN DIAGNOSTIC PROCEDURES"