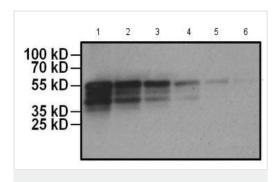

# 图片

Western blot - HRP Anti-Myc tag antibody [Myc.A7] (ab173830)

**All lanes :** HRP Anti-Myc tag antibody [Myc.A7] (ab173830) at 1/1000 dilution

Lane 1 : E. coli lysate containing a multi-epitope tagged protein at 1 µg

**Lane 2 :** E. coli lysate containing a multi-epitope tagged protein at 0.5 µg

Lane 3 : E. coli lysate containing a multi-epitope tagged protein at 0.25 µg

**Lane 4 :** E. coli lysate containing a multi-epitope tagged protein at 0.125 µg

**Lane 5 :** E. coli lysate containing a multi-epitope tagged protein at  $0.0500000007450581~\mu g$ 

**Lane 6 :** E. coli lysate containing a multi-epitope tagged protein at 0.025000000372529 µg

Developed using the ECL technique.

Predicted band size: 1 kDa

Note: predicted MW is for the Myc tag only.

Please note: All products are "FOR RESEARCH USE ONLY. NOT FOR USE IN DIAGNOSTIC PROCEDURES"