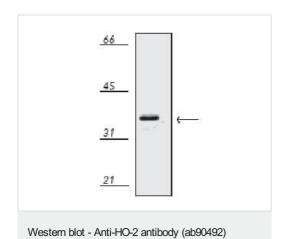

#### 图片

Anti-HO-2 antibody (ab90492) at 1/1000 dilution + rat liver microsome extract

Predicted band size: 36 kDa

Immunohistochemistry (Frozen sections) - Anti-HO-2 antibody (ab90492) ab90492, staining HO-2 in a frozen mouse spinal cord section (stressed) by Immunohistochemistry.