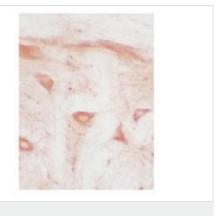

#### 图片

Anti-HO-2 antibody (ab90492) at 1/1000 dilution + rat liver microsome extract

Predicted band size: 36 kDa

Immunohistochemistry (Frozen sections) - Anti-HO-2 antibody (ab90492) ab90492, staining HO-2 in a frozen mouse spinal cord section (stressed) by Immunohistochemistry.