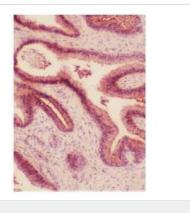

Immunohistochemistry (Frozen sections) - Anti-HO-2 antibody (ab90492) ab90492, staining HO-2 in a frozen human prostate section by Immunohistochemistry.

Please note: All products are "FOR RESEARCH USE ONLY. NOT FOR USE IN DIAGNOSTIC PROCEDURES"