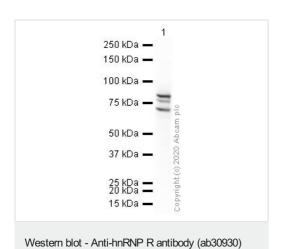

Image was acquired with a high-content analyser (Operetta CLS, Perkin Elmer) and a maximum intensity projection of confocal sections is shown.

Anti-hnRNP R antibody (ab30930) at 1  $\mu$ g/ml + HeLa Nuclear lysate at 20  $\mu$ g

#### Secondary

Goat polyclonal to Rabbit  $\lg G$  - H&L - Pre-Adsorbed (HRP) at 1/50000 dilution

Predicted band size: 71 kDa

Blocking buffer: 2% BSA

Gel type: MOPS

Observed band size: 73, 77 and 80 kDa

Exposure Time: 1 minute