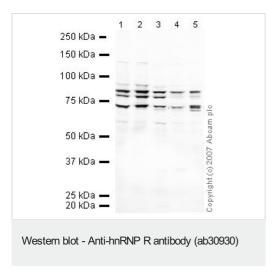

All lanes: Anti-hnRNP R antibody (ab30930) at 1 µg/ml

Lane 1: NIH/3T3 whole cell lysate (ab7179)

Lane 2: MEF1 (Mouse embryonic fibroblast cell line) Whole Cell

Lysate

Lane 3: Testis (Mouse) Tissue Lysate - normal tissue

Lane 4: Ovary (Mouse) Tissue Lysate - normal tissue

Lane 5: PC12 (Rat adrenal pheochromocytoma cell line) Whole

Cell Lysate

Lysates/proteins at 10 µg per lane.

#### Secondary

**All lanes :** IRDye 680 Conjugated Goat Anti-Rabbit lgG (H+L) at 1/10000 dilution

Performed under reducing conditions.

Predicted band size: 71 kDa

Observed band size: 73,77,80 kDa

The three bands observed are thought to be differentially processed forms of hnRNP R.