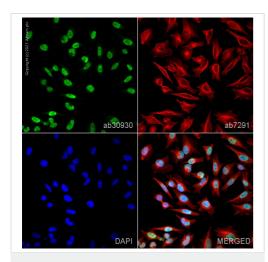

## 图片

Immunocytochemistry/ Immunofluorescence - AntihnRNP R antibody (ab30930)

ab30930 staining hnRNP R in HeLa cells. The cells were fixed with 4% paraformaldehyde (10 min), permeabilized with 0.1% PBS-Triton X-100 for 5 minutes and then blocked with 1% BSA/10% normal goat serum/0.3M glycine in 0.1%PBS-Tween for 1h. The cells were then incubated overnight at 4°C with ab30930 at 1µg/ml and ab7291, Mouse monoclonal [DM1A] to alpha Tubulin - Loading Control. Cells were then incubated with ab150081, Goat polyclonal Secondary Antibody to Rabbit IgG - H&L (Alexa Fluor<sup>®</sup> 488), preadsorbed at 1/1000 dilution (shown in green) and ab150120, Goat polyclonal Secondary Antibody to Mouse IgG - H&L (Alexa Fluor<sup>®</sup> 594), pre-adsorbed at 1/1000 dilution (shown in pseudocolour red). Nuclear DNA was labelled with DAPI (shown in blue).

Image was acquired with a high-content analyser (Operetta CLS, Perkin Elmer) and a maximum intensity projection of confocal sections is shown.

Anti-hnRNP R antibody (ab30930) at 1  $\mu$ g/ml + HeLa Nuclear lysate at 20  $\mu$ g