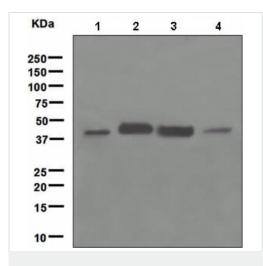

### 图片

Western blot - Anti-HLA B7 antibody [EPR2623(2)] (ab109089) All lanes : Anti-HLA B7 antibody [EPR2623(2)] (ab109089) at 1/1000 dilution

Lane 1 : Jurkat Ramos cell lysate Lane 2 : HL60 cell lysate Lane 3 : TF1 cell lysate Lane 4 : Ramos cell lysate

Lysates/proteins at 10 µg per lane.

Predicted band size: 40 kDa

Immunohistochemistry (Formalin/PFA-fixed paraffinembedded sections) - Anti-HLA B7 antibody [EPR2623(2)] (ab109089)

Please note: All products are "FOR RESEARCH USE ONLY. NOT FOR USE IN DIAGNOSTIC PROCEDURES"