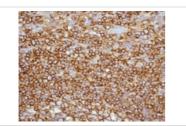

Lysates/proteins at 10 µg per lane.

Predicted band size: 40 kDa

Immunohistochemistry (Formalin/PFA-fixed paraffinembedded sections) - Anti-HLA B7 antibody [EPR2623(2)] (ab109089)

Please note: All products are "FOR RESEARCH USE ONLY. NOT FOR USE IN DIAGNOSTIC PROCEDURES"

#### Terms and conditions

Guarantee only valid for products bought direct from Abcam or one of our authorized distributors

ab109089 at 1/250 dilution staining HLA B7 in Human tonsil by Immunohistochemistry, Paraffin-embedded tissue.

Perform heat mediated antigen retrieval with citrate buffer pH 6 before commencing with IHC staining protocol.