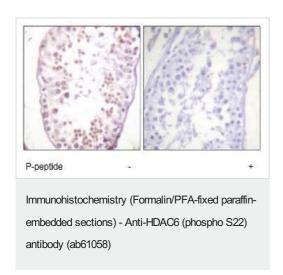

## 图片

Immunohistochemistry analysis of paraffin-embedded human testis tissue using HDAC6 (phospho S22) antibody (ab61058) at 1/50 - 1/100 dilution, in the presence (right panel) and absence (left panel) of phosphopeptide.