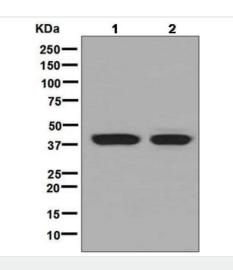

图片

Western blot - Anti-Haptoglobin antibody [EPSISR7] (ab131236)

**All lanes :** Anti-Haptoglobin antibody [EPSISR7] (ab131236) at 1/10000 dilution

Lane 1 : Human plasma lysate Lane 2 : Human fetal liver lysate

Lysates/proteins at 10 µg per lane.

Secondary
All lanes : HRP labelled goat anti-rabbit at 1/2000 dilution

Predicted band size: 45 kDa

Please note: All products are "FOR RESEARCH USE ONLY. NOT FOR USE IN DIAGNOSTIC PROCEDURES"