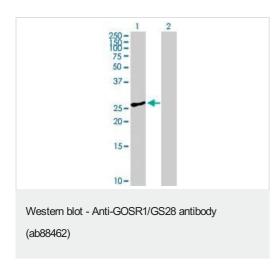

# Secondary

Goat Anti-Mouse IgG at 1/2500 dilution

**Predicted band size:** 29 kDa **Observed band size:** 29 kDa

All lanes: Anti-GOSR1/GS28 antibody (ab88462) at 5 µg/ml

Lane 1 : Transfected 293T cell line
Lane 2 : Non-transfected cell line

Lysates/proteins at 25 µg per lane.

# Secondary

All lanes: Goat Anti-Mouse IgG at 1/2500 dilution

Predicted band size: 29 kDa
Observed band size: 27 kDa

Immunocytochemistry/ Immunofluorescence - Anti-GOSR1/GS28 antibody (ab88462) Immunofluorescence of ab88462 (used at  $10\mu g/ml$ ) to GOSR1/GS28 on HeLa cells.