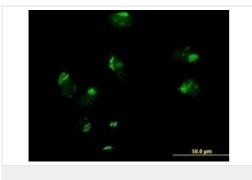

# Secondary

All lanes: Goat Anti-Mouse IgG at 1/2500 dilution

Predicted band size: 29 kDa
Observed band size: 27 kDa

Immunocytochemistry/ Immunofluorescence - Anti-GOSR1/GS28 antibody (ab88462) Immunofluorescence of ab88462 (used at  $10\mu g/ml$ ) to GOSR1/GS28 on HeLa cells.