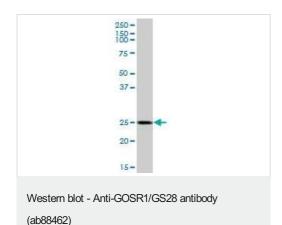

# 图片

Anti-GOSR1/GS28 antibody (ab88462) at 5  $\mu$ g/ml + Human liver lysate at 25  $\mu$ g

#### **Secondary**

Goat Anti-Mouse IgG at 1/2500 dilution

Predicted band size: 29 kDa Observed band size: 25 kDa

Anti-GOSR1/GS28 antibody (ab88462) at 5  $\mu$ g/ml + A-431 cell lysate at 25  $\mu$ g