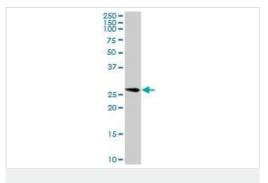

#### **Secondary**

Goat Anti-Mouse IgG at 1/2500 dilution

Predicted band size: 29 kDa Observed band size: 25 kDa

Anti-GOSR1/GS28 antibody (ab88462) at 5  $\mu$ g/ml + A-431 cell lysate at 25  $\mu$ g

# Secondary

Goat Anti-Mouse IgG at 1/2500 dilution

**Predicted band size:** 29 kDa **Observed band size:** 29 kDa

All lanes: Anti-GOSR1/GS28 antibody (ab88462) at 5 µg/ml

Lane 1 : Transfected 293T cell line
Lane 2 : Non-transfected cell line