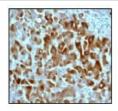

Blocking and diluting buffer: 5% NFDM/TBST.

Exposure time: 3 minutes.

Immunohistochemistry (Formalin/PFA-fixed paraffinembedded sections) - Anti-Glycogen synthase 1/GYS1 (phospho S641) antibody [EP852Y] (ab81230)

Immunohistochemical analysis of Human liver tissue, using 1/100 ab81230.

Perform heat mediated antigen retrieval with EDTA buffer pH 9 before commencing with IHC staining protocol.

Please note: All products are "FOR RESEARCH USE ONLY. NOT FOR USE IN DIAGNOSTIC PROCEDURES"