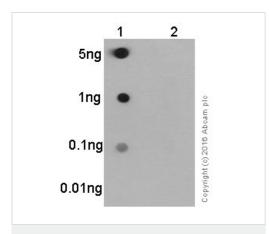

#### **Secondary**

All lanes: HRP labeled Goat anti-Rabbit at 1/2000 dilution

**Predicted band size:** 85 kDa **Observed band size:** 85 kDa

Dot Blot - Anti-Glycogen synthase 1/GYS1 (phospho S641) antibody [EP852Y] (ab81230)

Dot blot analysis of glycogen synthase 1/GYS1 (phospho S641) phospho peptide (Lane 1) and glycogen synthase 1/GYS1 non-phospho peptide (Lane 2) labeling synthase 1 (phospho S641) with ab81230 at a dilution of 1/1000. ab97051 (Peroxidase conjugated goat anti-rabbit IgG) (H+L) at 1/100 000 was used as the secondary antibody.

Blocking and diluting buffer: 5% NFDM/TBST.

Exposure time: 3 minutes.

Immunohistochemistry (Formalin/PFA-fixed paraffinembedded sections) - Anti-Glycogen synthase 1/GYS1 (phospho S641) antibody [EP852Y] (ab81230)