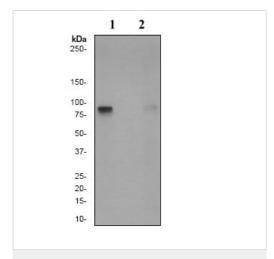

Blocking/Diluting buffer and concentration: 5% NFDM/TBST

Western blot - Anti-Glycogen synthase 1/GYS1 (phospho S641) antibody [EP852Y] (ab81230)

Lane 1: Mouse muscle tissue lysate, untreated

Lane 2: Mouse muscle tissue lysate, treated with AP

Lysates/proteins at 10 µg per lane.

#### **Secondary**

All lanes: HRP labeled Goat anti-Rabbit at 1/2000 dilution

**Predicted band size:** 85 kDa **Observed band size:** 85 kDa

Dot Blot - Anti-Glycogen synthase 1/GYS1 (phospho S641) antibody [EP852Y] (ab81230)