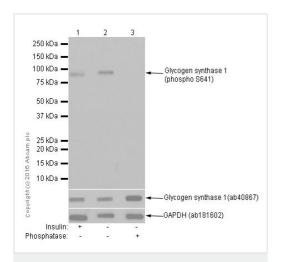

work.

序列相似性 Belongs to the glycosyltransferase 3 family.

图片

Western blot - Anti-Glycogen synthase 1/GYS1 (phospho S641) antibody [EP852Y] (ab81230)

**All lanes :** Anti-Glycogen synthase 1/GYS1 (phospho S641) antibody [EP852Y] (ab81230) at 1/2000 dilution

Lane 1 : HeLa (Human epithelial cell line from cervix adenocarcinoma) treated with insulin at 20 ug/mL for 15 minutes. Whole cell lysates

**Lane 2 :** Untreated HeLa (Human epithelial cell line from cervix adenocarcinoma) whole cell lysates

**Lane 3 :** Untreated HeLa (Human epithelial cell line from cervix adenocarcinoma) whole cell lysates. Then the membrane was incubated with phosphatase.

Lysates/proteins at 15 µg per lane.

#### Secondary

**All lanes :** Goat Anti-Rabbit  $\lg G \ H\&L \ (HRP) \ (\underline{ab97051})$  at 1/100000 dilution

**Predicted band size:** 85 kDa **Observed band size:** 85 kDa

Exposure time: 1 second