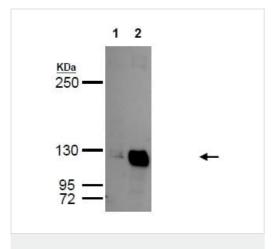

## 图片

Western blot - Anti-Glycine decarboxylase antibody (ab97625)

**All lanes :** Anti-Glycine decarboxylase antibody (ab97625) at 1/500 dilution

Lane 1 : HeLa whole cell lysate
Lane 2 : HepG2 whole cell lysate

Lysates/proteins at 30 µg per lane.

Predicted band size: 113 kDa

5% SDS-PAGE

Glycine decarboxylase antibody (ab97625)

ab97625, at a 1/200 dilution, staining Glycine decarboxylase in methanol fixed HeLa cells by Immunofluorescence analysis. Lower image was co-stained with Hoechst 33342.