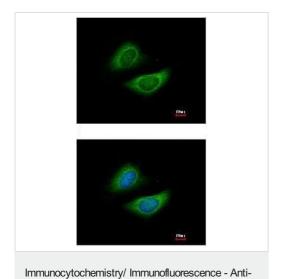

Lysates/proteins at 30 µg per lane.

Predicted band size: 113 kDa

5% SDS-PAGE

Glycine decarboxylase antibody (ab97625)

ab97625, at a 1/200 dilution, staining Glycine decarboxylase in methanol fixed HeLa cells by Immunofluorescence analysis. Lower image was co-stained with Hoechst 33342.