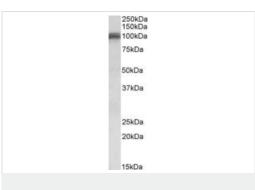

### 图片

Western blot - Anti-Glutamate Receptor 1 (AMPA subtype) antibody (ab116616)

Anti-Glutamate Receptor 1 (AMPA subtype) antibody (ab116616) at 0.1 μg/ml + Human Cerebellum lysate (in RIPA buffer) at 35 μg

Developed using the ECL technique.

Predicted band size: 102 kDa

Please note: All products are "FOR RESEARCH USE ONLY. NOT FOR USE IN DIAGNOSTIC PROCEDURES"