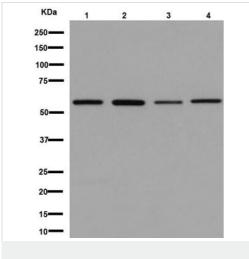

### 图片

Western blot - Anti-Glucose Transporter GLUT2 antibody [EPR16550] (ab192599)

All lanes: Anti-Glucose Transporter GLUT2 antibody [EPR16550]

(ab192599) at 1/10000 dilution

Lane 1 : Human fetal liver lysate

Lane 2 : Human pancreas lysate

Lane 3: Human fetal kidney lysate

Lane 4: HepG2 cell lysate

Lysates/proteins at 20 µg per lane.

#### Secondary

**All lanes :** Goat anti-rabbit lgG, (H+L), peroxidase conjugated at 1/1000 dilution

Developed using the ECL technique.

**Predicted band size:** 57 kDa **Observed band size:** 57 kDa

Please note: All products are "FOR RESEARCH USE ONLY. NOT FOR USE IN DIAGNOSTIC PROCEDURES"