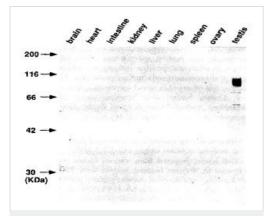

#### GCNA1 antibody [TRA98] (ab82527)

This image is courtesy of an Abreview by Bryan Niedenberger.

Western blot - Anti-GCNA1 antibody [TRA98] (ab82527) All lanes : Anti-GCNA1 antibody [TRA98] (ab82527) at 0.1 µg/ml

Lane 1 : mouse brain lysate Lane 2 : mouse heart lysate Lane 3 : mouse intestine lysate Lane 4 : mouse kidney lysate Lane 5 : mouse liver lysate Lane 6 : mouse lung lysate Lane 7 : mouse spleen lysate Lane 8 : mouse ovary lysate Lane 9 : mouse testis lysate

Lysates/proteins at 100 µg per lane.

Predicted band size: 146 kDa

Western blot analysis of various mouse tissues, using ab82527. In adult tissues, bands of 60-100 kDa proteins are detected only in the testis. The signals are observed in male and female embryos after embryonic day 12.5. The signal in male is detected during development of germ cells and also after birth, but the signal in female disappears by 5 days after birth. The antigen is localized only in the nuclear fraction of testicular germ cells.