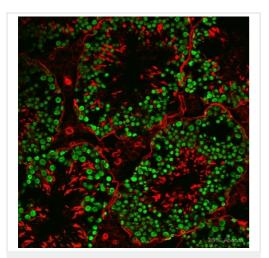

#### 图片

ab82527 staining GCNA1 in adult mouse testis tissue sections by Immunohistochemistry (IHC-Fr - frozen sections). Tissue was fixed with paraformaldehyde, permeabilized with 0.1% Triton and blocked with 3% BSA in PBS for 30 minutes at 20°C. Samples were incubated with primary antibody (1/1000) for 1 hour at 20°C. Ab150165 was used as the secondary antibody, undiluted.

Immunohistochemistry (Frozen sections) - Anti-

#### GCNA1 antibody [TRA98] (ab82527)

This image is courtesy of an Abreview by Bryan Niedenberger.

Western blot - Anti-GCNA1 antibody [TRA98] (ab82527) All lanes : Anti-GCNA1 antibody [TRA98] (ab82527) at 0.1 µg/ml