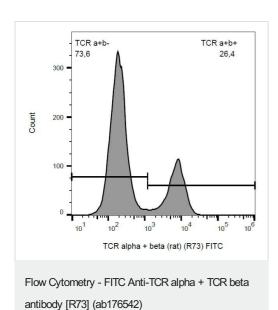

## 图片

Flow cytometry analysis (surface staining) of rat splenocytes with ab176542

Please note: All products are "FOR RESEARCH USE ONLY. NOT FOR USE IN DIAGNOSTIC PROCEDURES"