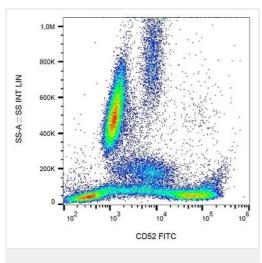

Flow Cytometry - FITC Anti-CD52 antibody [HI186], prediluted (ab69774)

Flow Cytometry - FITC Anti-CD52 antibody [HI186], prediluted (ab69774)

Surface staining of CD52 in human peripheral blood with ab69774