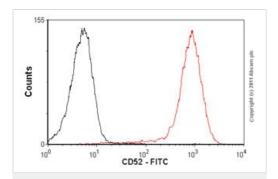

图片

Overlay histogram showing peripheral blood lymphocytes stained with ab69774 (red line). The cells incubated in 1x PBS / 10% normal goat serum / 0.3M glycine to block non-specific protein-protein interactions. The cells were then incubated with the antibody (ab69774, 0.06  $\mu$ g/1x10<sup>6</sup> cells) for 30 min at 22°C. Isotype control antibody (black line) was mouse IgG2b FITC (0.6  $\mu$ g/1x10<sup>6</sup> cells ) for 30 min at 22°C. Acquisition of >5,000 events was performed.