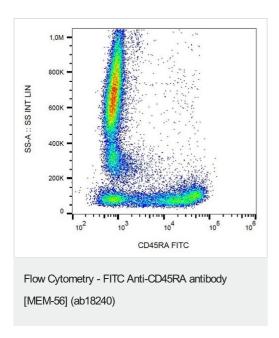

## Abpromise™承诺保证使用ab18240于以下的经测试应用

"应用说明"部分下显示的仅为推荐的起始稀释度;实际最佳的稀释度/浓度应由使用者检定。

| 应 <b>用</b>   | Ab评论                                                                                                                                                                                                                                                                                                                                                                                                                                        | 说明 |
|--------------|---------------------------------------------------------------------------------------------------------------------------------------------------------------------------------------------------------------------------------------------------------------------------------------------------------------------------------------------------------------------------------------------------------------------------------------------|----|
| Flow Cyt     |                                                                                                                                                                                                                                                                                                                                                                                                                                             |    |
| 应用说明         | Flow Cyt: This reagent is designed for Flow Cytometry analysis of human blood cells using 20 ul reagent / 100 ul whole blood.                                                                                                                                                                                                                                                                                                               |    |
|              | Not tested in other applications.  Optimal dilutions/concentrations should be determined by the end user.                                                                                                                                                                                                                                                                                                                                   |    |
| <b>靶</b> 标   |                                                                                                                                                                                                                                                                                                                                                                                                                                             |    |
| 功能           | Protein tyrosine-protein phosphatase required for T-cell activation through the antigen receptor. Acts as a positive regulator of T-cell coactivation upon binding to DPP4. The first PTPase domain has enzymatic activity, while the second one seems to affect the substrate specificity of the first one. Upon T-cell activation, recruits and dephosphorylates SKAP1 and FYN. Dephosphorylates LYN, and thereby modulates LYN activity. |    |
| 疾病相关         | Severe combined immunodeficiency autosomal recessive T-cell-negative/B-cell-positive/NK-cell-positive  Multiple sclerosis                                                                                                                                                                                                                                                                                                                   |    |
| 序列相似性        | Belongs to the protein-tyrosine phosphatase family. Receptor class 1/6 subfamily. Contains 2 fibronectin type-III domains.  Contains 2 tyrosine-protein phosphatase domains.                                                                                                                                                                                                                                                                |    |
| 结 <b>构域</b>  | The first PTPase domain interacts with SKAP1.                                                                                                                                                                                                                                                                                                                                                                                               |    |
| 翻译后修饰        | Heavily N- and O-glycosylated.                                                                                                                                                                                                                                                                                                                                                                                                              |    |
| 细 <b>胞定位</b> | Membrane. Membrane raft. Colocalized with DPP4 in membrane rafts.                                                                                                                                                                                                                                                                                                                                                                           |    |
|              |                                                                                                                                                                                                                                                                                                                                                                                                                                             |    |
| 图片           |                                                                                                                                                                                                                                                                                                                                                                                                                                             |    |

Flow cytometry analysis of human peripheral blood cells labeling CD45RA with ab18240.

Please note: All products are "FOR RESEARCH USE ONLY. NOT FOR USE IN DIAGNOSTIC PROCEDURES"