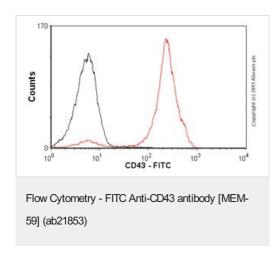

#### 图片

Flow Cytometry - FITC Anti-CD43 antibody [MEM-59] (ab21853)

Flow Cytometry analysis of human peripheral blood cells labeling CD43 with Anti-CD43 antibody [MEM-59] (FITC) (ab21853).

Overlay histogram showing peripheral blood lymphocytes stained with ab21853(red line). The cells incubated in 1x PBS / 10% normal goat serum / 0.3M glycine to block non-specific protein-protein interactions. The cells were then incubated with the antibody (ab21853, 0.5  $\mu$ g/1x10<sup>6</sup> cells) for 30 min at 22°C. Isotype control antibody (black line) was mouse IgG1 FITC (2  $\mu$ g/1x10<sup>6</sup> cells) for 30 min at 22°C. Acquisition of >5,000 events was performed.