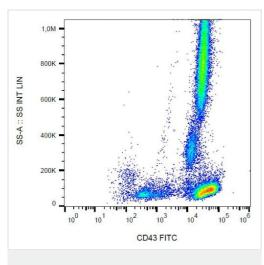

#### 图片

Flow Cytometry - FITC Anti-CD43 antibody [MEM-59] (ab21853)

Flow Cytometry analysis of human peripheral blood cells labeling CD43 with Anti-CD43 antibody [MEM-59] (FITC) (ab21853).

Overlay histogram showing peripheral blood lymphocytes stained with ab21853(red line). The cells incubated in 1x PBS / 10% normal goat serum / 0.3M glycine to block non-specific protein-protein interactions. The cells were then incubated with the antibody (ab21853, 0.5  $\mu$ g/1x10<sup>6</sup> cells) for 30 min at 22°C. Isotype control antibody (black line) was mouse IgG1 FITC (2  $\mu$ g/1x10<sup>6</sup> cells) for 30 min at 22°C. Acquisition of >5,000 events was performed.