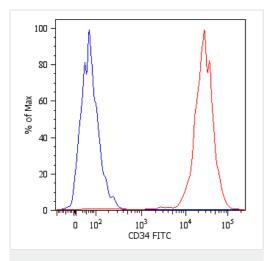

#### 图片

Flow Cytometry - FITC Anti-CD34 antibody [4H11[APG]] (ab18227)

Surface staining of Kg-1a human acute myelogenous leukemia cell line with anti-human CD34 (4H11[APG]) FITC (ab18227). Total viable cells were used for analysis.

ab18227 was used at a recommended dilution of 2 µg/ml.

Please note: All products are "FOR RESEARCH USE ONLY. NOT FOR USE IN DIAGNOSTIC PROCEDURES"