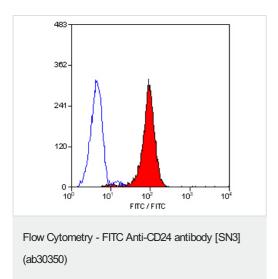

## 图片

Staining of human peripheral blood granulocytes with SN3 mouse monoclonal anti-human CD24 FITC conjugated (ab30350)

Please note: All products are "FOR RESEARCH USE ONLY. NOT FOR USE IN DIAGNOSTIC PROCEDURES"