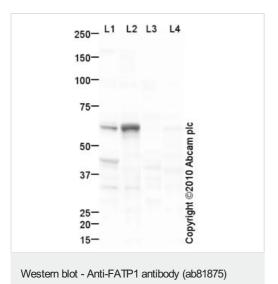

## 图片

All lanes: Anti-FATP1 antibody (ab81875) at 1 μg/ml

**Lane 1 :** Human skeletal muscle tissue lysate - total protein (ab29330)

Lane 2: Human liver tissue lysate - total protein (ab29889)

Lane 3: Human skeletal muscle tissue lysate - total protein

(ab29330) with Immunising Peptide at 1 µg/ml

**Lane 4 :** Human liver tissue lysate - total protein (<u>ab29889</u>) with Immunising Peptide at 1 µg/ml

Lysates/proteins at 10 µg per lane.

## **Secondary**

**All lanes :** Goat Anti-Rabbit IgG H&L (HRP) preadsorbed (ab97080) at 1/5000 dilution

Developed using the ECL technique.

Performed under reducing conditions.

**Predicted band size:** 71 kDa **Observed band size:** 65 kDa

Additional bands at: 35 kDa, 45 kDa. We are unsure as to the

identity of these extra bands.

Exposure time: 1 minute

ICC/IF image of ab81875 stained HeLa cells. The cells were 4% formaldehyde fixed (10 min) and then incubated in 1%BSA / 10% normal goat serum / 0.3M glycine in 0.1% PBS-Tween for 1h to permeabilise the cells and block non-specific protein-protein interactions. The cells were then incubated with the antibody ab81875 at 1µg/ml overnight at +4°C. The secondary antibody (green) was Alexa Fluor® 488 goat anti- rabbit IgG (H+L) used at a 1/1000 dilution for 1h. Alexa Fluor® 594 WGA was used to label plasma membranes (red) at a 1/200 dilution for 1h. DAPI was used to stain the cell nuclei (blue) at a concentration of 1.43µM. This antibody also gave a positive result in This antibody also gave a positive result in Hek293, HepG2, and MCF-7 formaldehyde (4%, 10min) fixed cells at 1ug/ml, and also in HeLa, Hek293, HepG2, and MCF-7 Methanol (100%, 5min) fixed cells at 1ug/ml.