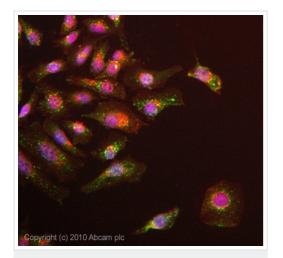

Additional bands at: 35 kDa, 45 kDa. We are unsure as to the

identity of these extra bands.

Exposure time: 1 minute

ICC/IF image of ab81875 stained HeLa cells. The cells were 4% formaldehyde fixed (10 min) and then incubated in 1%BSA / 10% normal goat serum / 0.3M glycine in 0.1% PBS-Tween for 1h to permeabilise the cells and block non-specific protein-protein interactions. The cells were then incubated with the antibody ab81875 at 1µg/ml overnight at +4°C. The secondary antibody (green) was Alexa Fluor® 488 goat anti- rabbit IgG (H+L) used at a 1/1000 dilution for 1h. Alexa Fluor® 594 WGA was used to label plasma membranes (red) at a 1/200 dilution for 1h. DAPI was used to stain the cell nuclei (blue) at a concentration of 1.43µM. This antibody also gave a positive result in This antibody also gave a positive result in Hek293, HepG2, and MCF-7 formaldehyde (4%, 10min) fixed cells at 1ug/ml, and also in HeLa, Hek293, HepG2, and MCF-7 Methanol (100%, 5min) fixed cells at 1ug/ml.

Immunocytochemistry/ Immunofluorescence - Anti-FATP1 antibody (ab81875)

Please note: All products are "FOR RESEARCH USE ONLY. NOT FOR USE IN DIAGNOSTIC PROCEDURES"