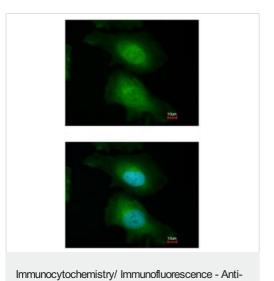

#### 图片

Anti-FASTKD1 antibody (ab95968) at 1/1000 dilution + HepG2 whole cell lysate at 30  $\mu g$ 

Predicted band size: 97 kDa

7.5% SDS PAGE

FASTKD1 antibody (ab95968)

ab95968 at 1/200 dilution staining FASTKD1 in paraformaldehyde-fixed HeLa cells by immunofluorescence. ab95968 is merged with a DNA probe in the lower image.