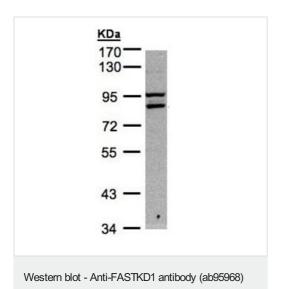

#### 图片

Anti-FASTKD1 antibody (ab95968) at 1/1000 dilution + HepG2 whole cell lysate at 30  $\mu g$ 

Predicted band size: 97 kDa

7.5% SDS PAGE

FASTKD1 antibody (ab95968)

ab95968 at 1/200 dilution staining FASTKD1 in paraformaldehyde-fixed HeLa cells by immunofluorescence. ab95968 is merged with a DNA probe in the lower image.