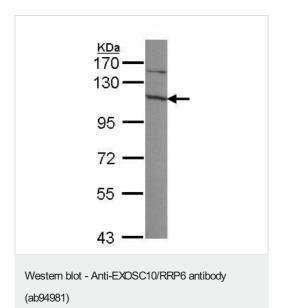

## 图片

Anti-EXOSC10/RRP6 antibody (ab94981) at 1/3000 dilution + 293T whole cell lysate at 30  $\mu g$ 

Predicted band size: 101 kDa

7.5% SDS PAGE

Immunohistochemistry (Formalin/PFA-fixed paraffinembedded sections) - Anti-EXOSC10/RRP6 antibody (ab94981)