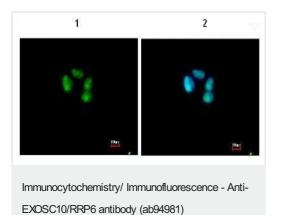

1/100 ab94981 staining EXOSC10/RRP6 in a paraffin-embedded Cal27 xenograft.

- 1) ab94981 at a 1/200 dilution, staining EXOSC10/RRP6 in paraformaldehyde-fixed A549 cells.
- 2) image merged with a DNA probe.