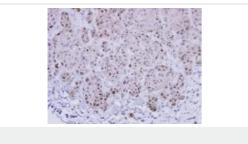

## 图片

Anti-EXOSC10/RRP6 antibody (ab94981) at 1/3000 dilution + 293T whole cell lysate at 30  $\mu g$ 

Predicted band size: 101 kDa

7.5% SDS PAGE

Immunohistochemistry (Formalin/PFA-fixed paraffinembedded sections) - Anti-EXOSC10/RRP6 antibody (ab94981)

1/100 ab94981 staining EXOSC10/RRP6 in a paraffin-embedded Cal27 xenograft.

- 1) ab94981 at a 1/200 dilution, staining EXOSC10/RRP6 in paraformaldehyde-fixed A549 cells.
- 2) image merged with a DNA probe.