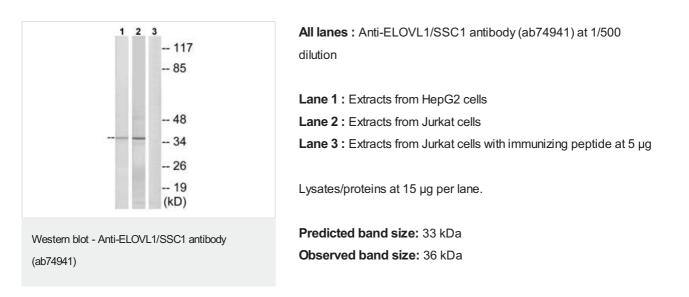

### <u>1 References</u> 1 图像

| 概述                   |                                                                                                                                                                                                                                                                                                                                             |  |  |
|----------------------|---------------------------------------------------------------------------------------------------------------------------------------------------------------------------------------------------------------------------------------------------------------------------------------------------------------------------------------------|--|--|
| 产品名称                 | Anti-ELOVL1/SSC1 <b>抗体</b>                                                                                                                                                                                                                                                                                                                  |  |  |
| 描述                   | 兔多克隆抗体to ELOVL1/SSC1<br>Rabbit<br><b>适用于:</b> WB                                                                                                                                                                                                                                                                                            |  |  |
| 宿主                   |                                                                                                                                                                                                                                                                                                                                             |  |  |
| 经测试应 <b>用</b>        |                                                                                                                                                                                                                                                                                                                                             |  |  |
| <b>种属反应性</b>         | 与反应: Human                                                                                                                                                                                                                                                                                                                                  |  |  |
|                      | 预测可用于: Mouse 🔺                                                                                                                                                                                                                                                                                                                              |  |  |
| 免疫原                  | Synthetic peptide corresponding to Human ELOVL1/SSC1 (internal sequence).                                                                                                                                                                                                                                                                   |  |  |
| <b>阳性</b> 对照         | Extracts from HepG2 or Jurkat cells.                                                                                                                                                                                                                                                                                                        |  |  |
| <b>常</b> 规说 <b>明</b> | The Life Science industry has been in the grips of a reproducibility crisis for a number of years.<br>Abcam is leading the way in addressing this with our range of recombinant monoclonal antibodies<br>and knockout edited cell lines for gold-standard validation. Please check that this product meets<br>your needs before purchasing. |  |  |
|                      | If you have any questions, special requirements or concerns, please send us an inquiry and/or contact our Support team ahead of purchase. Recommended alternatives for this product can be found below, along with publications, customer reviews and Q&As                                                                                  |  |  |
| 性能                   |                                                                                                                                                                                                                                                                                                                                             |  |  |
| 形式                   | Liquid                                                                                                                                                                                                                                                                                                                                      |  |  |
| 存放说明                 | Shipped at 4°C. Upon delivery aliquot and store at -20°C. Avoid repeated freeze / thaw cycles.                                                                                                                                                                                                                                              |  |  |
| 存储溶液                 | pH: 7.40<br>Preservative: 0.02% Sodium azide<br>Constituents: 50% Glycerol (glycerin, glycerine), 0.87% Sodium chloride, PBS                                                                                                                                                                                                                |  |  |
|                      | Without Mg2+ and Ca2+                                                                                                                                                                                                                                                                                                                       |  |  |
| 纯 <b>度</b>           | Immunogen affinity purified                                                                                                                                                                                                                                                                                                                 |  |  |
| 克隆                   | 多克隆                                                                                                                                                                                                                                                                                                                                         |  |  |
| 同种型                  | lgG                                                                                                                                                                                                                                                                                                                                         |  |  |