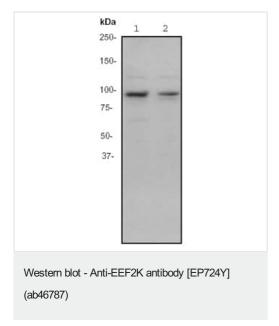

All lanes: Anti-EEF2K antibody [EP724Y] (ab46787) at 1/50000

dilution

Lane 1 : HeLa cell lysate

Lane 2 : Jurkat cell lysate

Lysates/proteins at 10 µg per lane.

Secondary

All lanes: Goat anti-rabbit HRP at 1/2000 dilution

**Predicted band size:** 82 kDa **Observed band size:** 95 kDa

Please note: All products are "FOR RESEARCH USE ONLY. NOT FOR USE IN DIAGNOSTIC PROCEDURES"