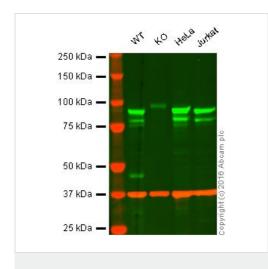

#### 图片

Western blot - Anti-EEF2K antibody [EP724Y] (ab46787)

Lane 1: Wild-type HAP1 cell lysate (20 µg)

Lane 2: EEF2K knockout HAP1 cell lysate (20 µg)

Lane 3: HeLa cell lysate (20 µg)

Lane 4: Jurkat cell lysate (20 µg)

**Lanes 1 - 4:** Merged signal (red and green). Green - ab46787 observed at 95 kDa. Red - loading control, **ab8245**, observed at 37 kDa.

ab46787 was shown to specifically react with EEF2K when EEF2K knockout samples were used. Wild-type and EEF2K knockout samples were subjected to SDS-PAGE. ab46787 and <u>ab8245</u> (loading control to GAPDH) were diluted at 1/50 000 and 1/10000 respectively and incubated overnight at 4°C. Blots were developed with Goat anti-Rabbit IgG H&L (IRDye® 800CW) preadsorbed <u>ab216773</u> and Goat anti-Mouse IgG H&L (IRDye® 680RD) preadsorbed <u>ab216776</u> secondary antibodies at 1/10000 dilution for 1 h at room temperature before imaging.