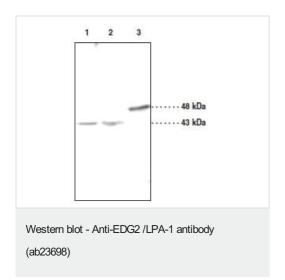

#### 图片

All lanes: Anti-EDG2 /LPA-1 antibody (ab23698)

Lane 1: Solubilised Mouse Liver at 50 µg

Lane 2: A549 Cell Lysate at 40 µg

Lane 3: Rat liver lysate at 40 µg

Predicted band size: 41 kDa

Please note: All products are "FOR RESEARCH USE ONLY. NOT FOR USE IN DIAGNOSTIC PROCEDURES"