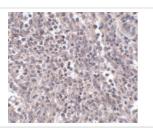

#### 图片

Immunohistochemistry (Formalin/PFA-fixed paraffinembedded sections) - Anti-EBI3 antibody (ab83896)

ab83896 at  $2.5\mu g/ml$  staining EBI3 in human spleen tissue.

Anti-EBI3 antibody (ab83896) at 2  $\mu$ g/ml + Rat spleen tissue lysate at 15  $\mu$ g