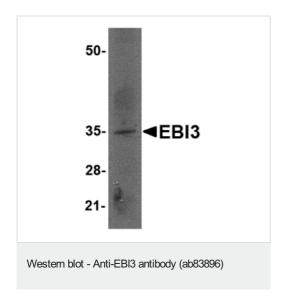

#### 图片

Immunohistochemistry (Formalin/PFA-fixed paraffinembedded sections) - Anti-EBI3 antibody (ab83896)

ab83896 at  $2.5\mu g/ml$  staining EBI3 in human spleen tissue.

Anti-EBI3 antibody (ab83896) at 2  $\mu$ g/ml + Rat spleen tissue lysate at 15  $\mu$ g

#### Secondary

Goat anti-rabbit IgG (HRP) at 1/10000 dilution

Predicted band size: 25 kDa
Observed band size: 35 kDa

Diluting buffer: 5% NFDM/TBST.

Immunocytochemistry/ Immunofluorescence - Anti-EBI3 antibody (ab83896) Immunofluorescence of EBI3 in Human Spleen cells using ab83896 at 20 ug/ml.