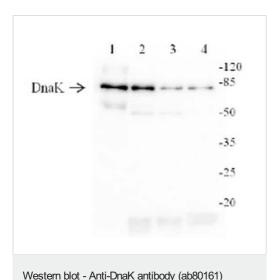

#### 图片

Lane 1. 15 µg of Arabidopsis thaliana leaf extract.

Lane 2. 10 µg of total protein from: Synechocystis 6803 motile.

Lane 3. Synechocystis 6803 GT (glucose tolerant strain).

Lane 4. Synechococcus elongates 7942.

Marker – Pierce™ Pre-stained Protein MW Marker (kat #26612)

Total protein was extracted with following buffer: 10 mM Tris HCl, pH 8.0, 0.5% LDS, 4% glycerol, 0.1 mM EDTA were mixed with sample buffer and denatured for 5 min at 95°C. Samples were separated on 10% SDS -PAGE and blotted for 1h to nitrocellulose membrane (Amersham Protran) using tank wet transfer (Bio-Rad) in standard transfer buffer in the presence of 20% methanol. Transfer of proteins to the membrane was checked using 0.5% Ponceau S staining before the blocking step. Blots were blocked in buffer (2% low-fat milk in 1xPBS, 0.1% Tween) for 1 h at room temperature (RT) with agitation. Blots were incubated with the primary antibody (ab80161) at a dilution of 1/5000 for 1h at RT with agitation. The antibody solution was decanted and the blot was rinsed briefly twice, then washed once for 15 min and 3 times for 5 min in PBS-T at RT with agitation. The blot was incubated in secondary antibody goat anti-rabbit lgG, diluted to 1/30000 for 1h at RT with agitation. The blot was washed as above and developed for 5 min with Clarity