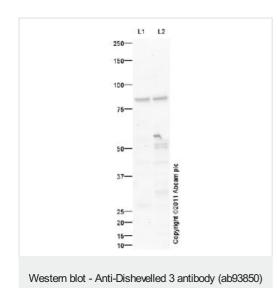

## 图片

**Secondary** 

All lanes: Goat polyclonal Secondary Antibody to Rabbit lgG -

All lanes: Anti-Dishevelled 3 antibody (ab93850) at 1 µg/ml

Lane 1 : Human ovary tissue lysate - total protein (<u>ab30222</u>)
Lane 2 : Human heart tissue lysate - total protein (<u>ab29431</u>)

H&L (HRP), pre-adsorbed at 1/5000 dilution

Developed using the ECL technique.

Lysates/proteins at 10 µg per lane.

Performed under reducing conditions.

**Predicted band size:** 78 kDa **Observed band size:** 78 kDa

Additional bands at: 50 kDa. We are unsure as to the identity of

these extra bands.

Exposure time: 3 minutes

Please note: All products are "FOR RESEARCH USE ONLY. NOT FOR USE IN DIAGNOSTIC PROCEDURES"