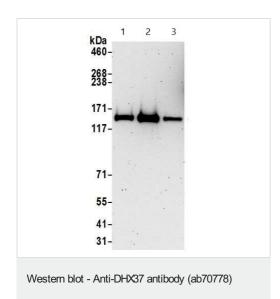

#### 图片

All lanes: Anti-DHX37 antibody (ab70778) at 0.1 μg/ml

**Lane 1**: HeLa (human epithelial cell line from cervix adenocarcinoma) whole cell lysate

**Lane 2**: HEK-293T (human epithelial cell line from embryonic kidney transformed with large T antigen) whole cell lysate

**Lane 3**: Jurkat (human T cell leukemia cell line from peripheral blood) whole cell lysate

Lysates/proteins at 50 µg per lane.

Predicted band size: 130 kDa

Exposure time: 3 minutes

Detection of DHX37 by Western Blot of Immunprecipitate. ab70778 at  $1\mu g/ml$  staining DHX37 in HeLa whole cell lysate immunoprecipitated using ab70778 at  $3\mu g/mg$  lysate (1 mg/lP; 20% of IP loaded/lane). Detection: Chemiluminescence with exposure time of 10 seconds.