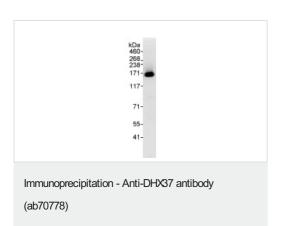

**Lane 3**: Jurkat (human T cell leukemia cell line from peripheral blood) whole cell lysate

Lysates/proteins at 50 µg per lane.

Predicted band size: 130 kDa

Exposure time: 3 minutes

Detection of DHX37 by Western Blot of Immunprecipitate. ab70778 at  $1\mu g/ml$  staining DHX37 in HeLa whole cell lysate immunoprecipitated using ab70778 at  $3\mu g/mg$  lysate (1 mg/lP; 20% of IP loaded/lane). Detection: Chemiluminescence with exposure time of 10 seconds.