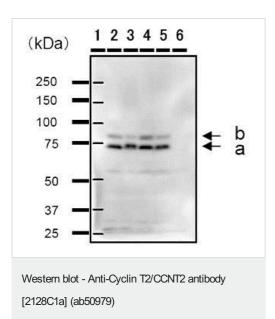

Predicted band size: 81 kDa

All lanes: Anti-Cyclin T2/CCNT2 antibody [2128C1a] (ab50979)

Lane 1: Molecular Weight Marker

Lane 2: 50µg Hela Whole cell lysate

Lane 3: 50µg HT-1080 Whole cell lysate

Lane 4:50 µg HEK293 Whole cell lysate

Lane 5: 50µg A2058 Whole cell lysate

Lane 6: 50µg HlH3T3 Whole cell Lysate

#### **Secondary**

Lanes 2-6: Mouse IgG Antibody 1/2500

Developed using the ECL technique.

Performed under reducing conditions.

Predicted band size: 81 kDa

Exposure time: 1 minute

8% SDS-PAGE gel;

**a**- lsoform a = 74kDa (663 a.a.);

**b** - Isoform b = 81kDa (730 a.a.)

Please note: All products are "FOR RESEARCH USE ONLY. NOT FOR USE IN DIAGNOSTIC PROCEDURES"