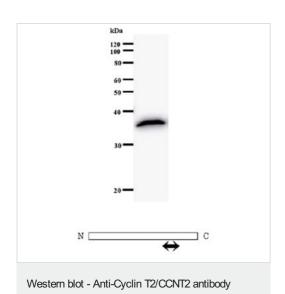

### 图片

[2128C1a] (ab50979)

Anti-Cyclin T2/CCNT2 antibody [2128C1a] (ab50979) + recombinant protein fragment used as immunogen.

Diagram underneath blot depicts region of Cyclin T2 protein that was employed as immunogen (arrow).

Predicted band size: 81 kDa

All lanes: Anti-Cyclin T2/CCNT2 antibody [2128C1a] (ab50979)

Lane 1: Molecular Weight Marker

Lane 2: 50µg Hela Whole cell lysate

Lane 3: 50µg HT-1080 Whole cell lysate

Lane 4:50 µg HEK293 Whole cell lysate