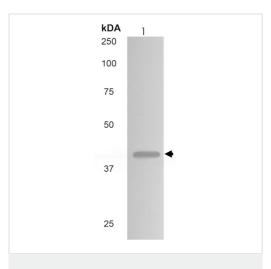

## 图片

Western blot - Anti-CXCR3 antibody [MM0223-7K22] (ab89255)

Anti-CXCR3 antibody [MM0223-7K22] (ab89255) at 1/500 dilution

+ Human placenta tissue lysate

**Predicted band size:** 40 kDa **Observed band size:** 41 kDa