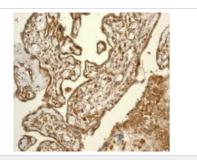

Immunohistochemistry (Formalin/PFA-fixed paraffinembedded sections) - Anti-CSPS/STM antibody
[EPR3720(2)] (ab108401)

ab108401, at a 1/250 dilution, staining CSPS/STM in paraffin embedded Human placenta tissue by Immunohistochemistry.

Perform heat mediated antigen retrieval with citrate buffer pH 6 before commencing with IHC staining protocol.

Immunocytochemistry/ Immunofluorescence - Anti-CSPS/STM antibody [EPR3720(2)] (ab108401) ab108401, at a 1/250 dilution, staining CSPS/STM in Hela cells by Immunofluorescence.