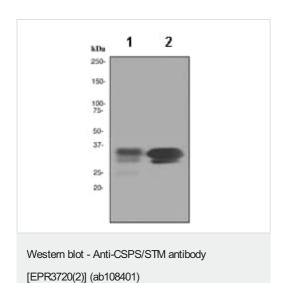

#### 图片

**All lanes :** Anti-CSPS/STM antibody [EPR3720(2)] (ab108401) at 1/1000 dilution

Lane 1 : fetal liver lysate

Lane 2 : HepG2 cell lysate

Lysates/proteins at 10 µg per lane.

Predicted band size: 34 kDa