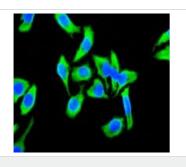

Perform heat mediated antigen retrieval with citrate buffer pH 6 before commencing with IHC staining protocol.

Immunocytochemistry/ Immunofluorescence - Anti-CSPS/STM antibody [EPR3720(2)] (ab108401) ab108401, at a 1/250 dilution, staining CSPS/STM in Hela cells by Immunofluorescence.