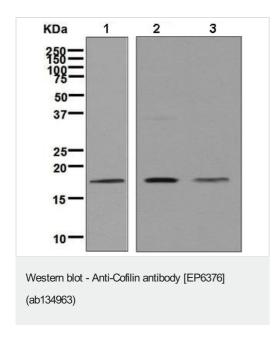

#### 图片

**All lanes :** Anti-Cofilin antibody [EP6376] (ab134963) at 1/1000 dilution

Lane 1 : HeLa cell lysate

Lane 2 : MCF-7 cell lysate

Lane 3: Caco-2 cell lysate

Lysates/proteins at 10 µg per lane.

#### **Secondary**

All lanes: HRP labelled goat anti-rabbit at 1/2000 dilution

**Predicted band size:** 18 kDa **Observed band size:** 18 kDa

Immunohistochemistry (Formalin/PFA-fixed paraffinembedded sections) - Anti-Cofilin antibody [EP6376] (ab134963)