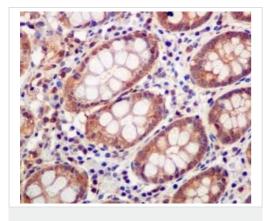

Immunohistochemical analysis of paraffin embedded Human colon tissue labelling Cofilin with ab134963 antibody at a dilution of 1/100.

Perform heat mediated antigen retrieval with citrate buffer pH 6 before commencing with IHC staining protocol.