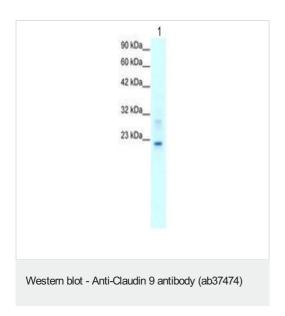

| 应用 | Ab评论 | 说明                                                                  |
|----|------|---------------------------------------------------------------------|
| WB |      | Use a concentration of 2 µg/ml. Predicted molecular weight: 23 kDa. |

#### 图片

Anti-Claudin 9 antibody (ab37474) at 2  $\mu$ g/ml + HepG2 (Human liver hepatocellular carcinoma cell line) cells

Predicted band size: 23 kDa

Please note: All products are "FOR RESEARCH USE ONLY. NOT FOR USE IN DIAGNOSTIC PROCEDURES"