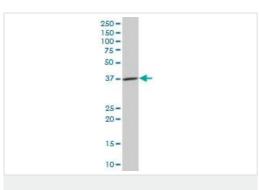

#### 图片

Anti-CISH/CIS antibody (ab88383) at 1  $\mu$ g/ml + human spleen tissue lysate at 50  $\mu$ g

Predicted band size: 29 kDa
Observed band size: 37 kDa

Western blot - Anti-CISH/CIS antibody (ab88383)