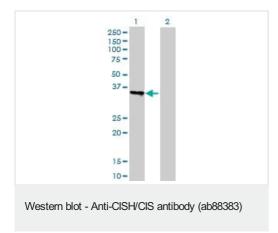

All lanes: Anti-CISH/CIS antibody (ab88383) at 1 µg/ml

Lane 1: CISH/CIS transfected 293T cell lysate

Lane 2: Non-transfected 293T cell lysate

Lysates/proteins at 25 µg per lane.

**Predicted band size:** 29 kDa **Observed band size:** 35 kDa