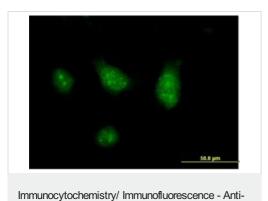

Immunofluorescence analysis of CISH/CIS in HeLa cells using ab88383 at  $10\mu g/ml$ .

CISH/CIS antibody (ab88383)

Please note: All products are "FOR RESEARCH USE ONLY. NOT FOR USE IN DIAGNOSTIC PROCEDURES"