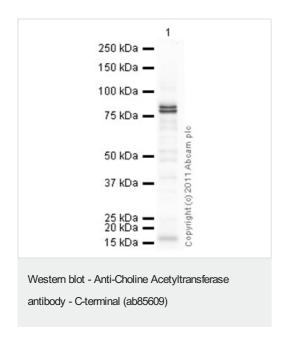

Additional bands at: 18 kDa, 50 kDa. We are unsure as to the

identity of these extra bands.

Exposure time: 20 minutes

Anti-Choline Acetyltransferase antibody - C-terminal (ab85609) at 1 µg/ml + Cholinergic nucleus Mouse Tissue Lysate at 10 µg

#### Secondary

Goat polyclonal to Rabbit lgG - H&L - Pre-Adsorbed (HRP) (ab65484) at 1/5000 dilution

Developed using the ECL technique.

Performed under reducing conditions.

**Predicted band size:** 72 kDa **Observed band size:** 76 kDa

Additional bands at: 78 kDa. We are unsure as to the identity of

these extra bands.

Exposure time: 2 minutes

Please note: All products are "FOR RESEARCH USE ONLY. NOT FOR USE IN DIAGNOSTIC PROCEDURES"