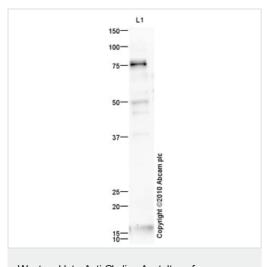

#### 图片

Western blot - Anti-Choline Acetyltransferase antibody - C-terminal (ab85609)

Anti-Choline Acetyltransferase antibody - C-terminal (ab85609) at 1 µg/ml + Cortex (Rat) Tissue Lysate at 10 µg

#### Secondary

Goat polyclonal to Rabbit lgG - H&L - Pre-Adsorbed (HRP) at 1/3000 dilution

Developed using the ECL technique.

Performed under reducing conditions.

**Predicted band size:** 72 kDa **Observed band size:** 75 kDa

Additional bands at: 18 kDa, 50 kDa. We are unsure as to the

identity of these extra bands.

Exposure time: 20 minutes

Anti-Choline Acetyltransferase antibody - C-terminal (ab85609) at 1 µg/ml + Cholinergic nucleus Mouse Tissue Lysate at 10 µg