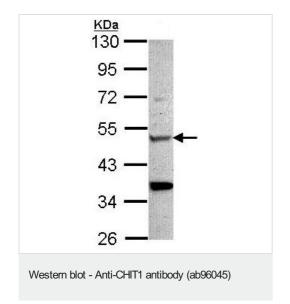

#### 图片

Anti-CHIT1 antibody (ab96045) at 1/1000 dilution + HeLa whole cell lysate at 30  $\mu g$ 

Predicted band size: 52 kDa

10% SDS PAGE

Please note: All products are "FOR RESEARCH USE ONLY. NOT FOR USE IN DIAGNOSTIC PROCEDURES"