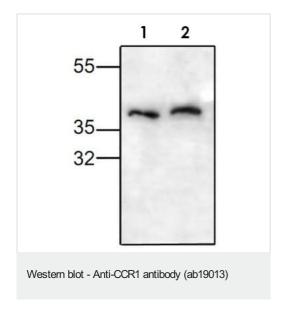

### 图片

All lanes: Anti-CCR1 antibody (ab19013)

All lanes: Jurkat cell lysate

Predicted band size: 43 kDa

Please note: All products are "FOR RESEARCH USE ONLY. NOT FOR USE IN DIAGNOSTIC PROCEDURES"