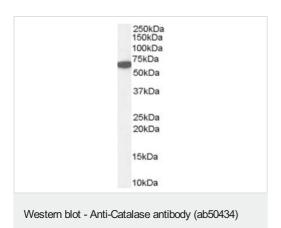

#### 图片

Anti-Catalase antibody (ab50434) at 1 µg/ml + Human Kidney lysate (35µg protein in RIPA buffer).

**Predicted band size:** 60 kDa **Observed band size:** 60 kDa

Primary incubation was 1 hour. Detected by chemiluminescence.