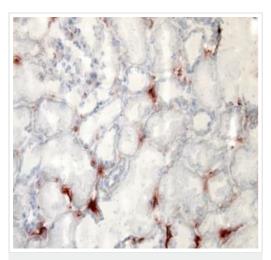

图片

Immunohistochemistry (Frozen sections) - Biotin Anti-TLR2 antibody [TL2.1] (ab9101)

Immunohistochemistry (Formalin/PFA-fixed paraffinembedded sections) - Biotin Anti-TLR2 antibody [TL2.1] (ab9101) Immunohistochemistry analysis of human brain frozen tissue tissue labelling TLR2 with ab9101

Immunohistochemical analysis of human TLR2 in paraffinembedded human spleen tissue.

TLR2 staining on human peripheral blood mononuclear cells by using ab9101. Green: CD3+-cells; Red: CD14+ cells.

Please note: All products are "FOR RESEARCH USE ONLY. NOT FOR USE IN DIAGNOSTIC PROCEDURES"